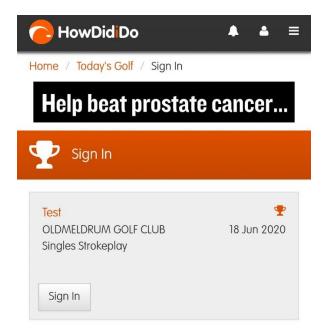

You then select the Sign In Option to be taken to the next screen

You will then see the Competition for that day and should sign in which will then take you to the selection of sweep etc. It may be there are more than one competition on that day so you will need to select the correct competition to enter.