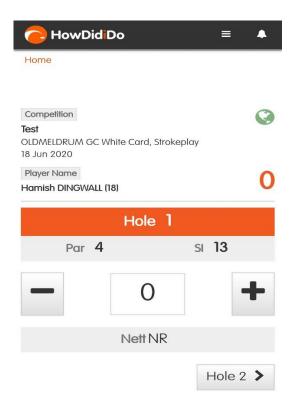

You should then pick up a score card as normal. Please take away your card at the end of your round.

Upon completion of your round re-enter the App and go through the first two screens and select score entry. If you are using the website then do this when you get home.

Use the plus and minus keys to get the correct score for the hole and then move to the next hole. You will get a 9-hole total after entering the first nine holes and once the 18 holes are entered and you are satisfied it is correct, then submit your score. Job Done.