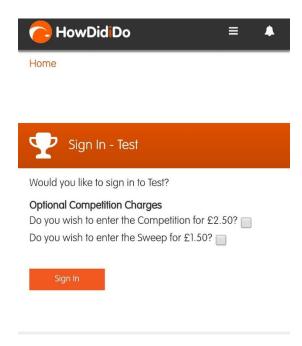

This will take you to the option whether or not to select sweep and two's.

If you do choose to enter one or both you will need to make a contactless payment to Hamish Love, via the window at the side of the Pro Shop. You should then confirm your sign in at this stage.