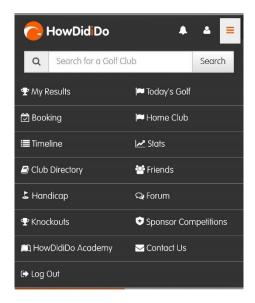

When you open up the App you will see the home screen

To access the score card click on the menu icon in the top right corner (Highlighted) and select Today's Golf

You will then be taken to the Score Card screen